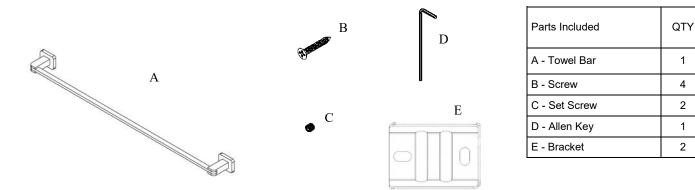

## Volkano Spark 30" Towel Bar Installation Guide

Code: V64163, V64165

| Model # | Description         | Finish      | Weight (lb) | WxHxD (mm)    | WxHxD (Inches)     | Metal Type |
|---------|---------------------|-------------|-------------|---------------|--------------------|------------|
| V64163  | Spark 30" Towel Bar | Chrome      | 2.002       | 798 x 51 x 76 | 31.5 x 1.75 x 2.75 | Brass      |
| V64165  | Spark 30" Towel Bar | Matte Black | 2.002       | 798 x 51 x 76 | 31.5 x 1.75 x 2.75 | Brass      |