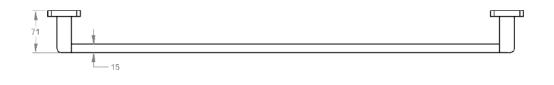

## Volkano Spark 30" Towel Bar Installation Guide

Code: V64163, V64165

| Model # | Description         | Finish      | Weight (lb) | WxHxD (mm)    | WxHxD (Inches)     | Metal Type |
|---------|---------------------|-------------|-------------|---------------|--------------------|------------|
| V64163  | Spark 30" Towel Bar | Chrome      | 2.002       | 798 x 51 x 76 | 31.5 x 1.75 x 2.75 | Brass      |
| V64165  | Spark 30" Towel Bar | Matte Black | 2.002       | 798 x 51 x 76 | 31.5 x 1.75 x 2.75 | Brass      |