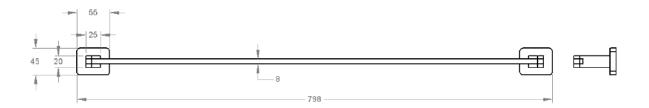

## Volkano Spark 30" Towel Bar Installation Guide

Code: V64163, V64165

| Model # | Description         | Finish      | Weight (lb) | WxHxD (mm)    | WxHxD (Inches)     | Metal Type |
|---------|---------------------|-------------|-------------|---------------|--------------------|------------|
| V64163  | Spark 30" Towel Bar | Chrome      | 2.002       | 798 x 51 x 76 | 31.5 x 1.75 x 2.75 | Brass      |
| V64165  | Spark 30" Towel Bar | Matte Black | 2.002       | 798 x 51 x 76 | 31.5 x 1.75 x 2.75 | Brass      |